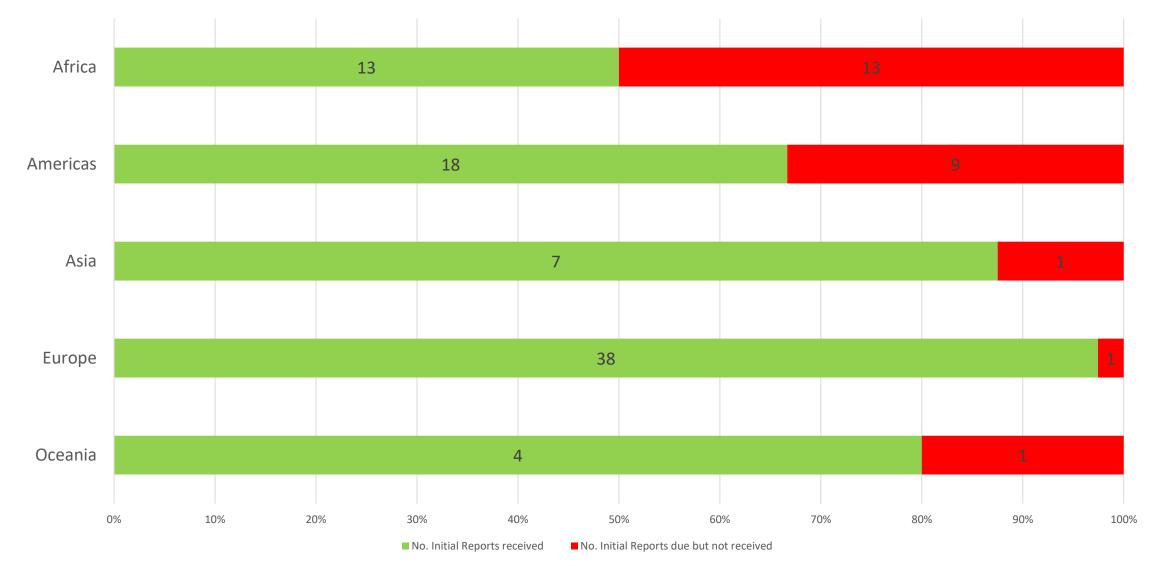

nitial reports**

#### **Global statistics**







- States Parties that should have submitted an IR and DID
- States Parties that should have submitted an IR and DID NOT

## Initial reports Global statistics (cont.)



|                                   | No. | %                                        |
|-----------------------------------|-----|------------------------------------------|
| Initial Reports not made public   | 17  | 21% of Initial Reports submitted         |
| Initial Reports submitted on time | 42  | 53% of Initial Reports submitted         |
| Format of reports                 | 67  | 84% use CSP2 endorsed reporting template |
| No. of updated Initial Reports    | 5   |                                          |

## **Initial reports**

#### **Regional statistics**





## **Annual reports**



#### **Global statistics**

| Year         | Annual Reports<br>due | Annual Reports<br>submitted<br>(and due) | Annual Reports submitted (and not due) | Annual Reports<br>due but <u>not</u><br>submitted | Annual Reports not made public | Annual Reports submitted on time (< 7 days of 31 May deadline) |
|--------------|-----------------------|------------------------------------------|----------------------------------------|---------------------------------------------------|--------------------------------|----------------------------------------------------------------|
| 2015         | 61                    | 49 (80%)                                 | 3                                      | 12 (20%)                                          | 1 (2%)*