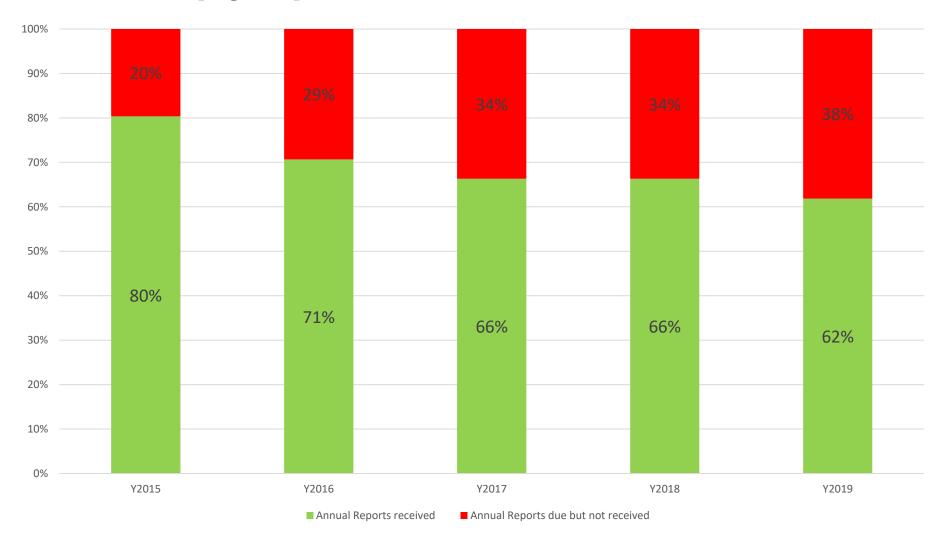

#### **Global statistics**

| Year         | Annual Reports<br>due | Annual Reports<br>submitted<br>(and due) | Annual Reports submitted (and not due) | Annual Reports<br>due but <u>not</u><br>submitted | Annual Reports not made public | Annual Reports submitted on time (< 7 days of 31 May deadline) |
|--------------|-----------------------|------------------------------------------|----------------------------------------|---------------------------------------------------|--------------------------------|----------------------------------------------------------------|
| 2015         | 61                    | 49 (80%)                                 | 3                                      | 12 (20%)                                          | 1 (2%)*                        | 28 (57%)**                                                     |
| 2016         | 75                    | 53 (71%)                                 | 1                                      | 22 (29%)                                          | 3 (6%)*                        | 31 (56%)**                                                     |
| 2017         | 89                    | 59 (66%)                                 |                                        | 30 (34%)                                          | 3 (5%)*                        | 37 (63%)**                                                     |
|              |                       | , ,                                      | 1                                      |                                                   | · ·                            | ,                                                              |
|              |                       |                                          |                                        |                                                   | ,                              | ,                                                              |
| 2018<br>2019 | 92<br>97              | 61 (66%)<br>60 (62%)                     | 1                                      | 31 (34%)<br>37 (38%)                              | 10 (16%)*<br>12 (20%)*         | 46 (75%)**<br>37 (61%)**                                       |

<sup>\*</sup> Of Annual Reports due and submitted

<sup>\*\*</sup> Of Annual Reports due

## Annual reports 2015-2019

**Global statistics (by %)** 