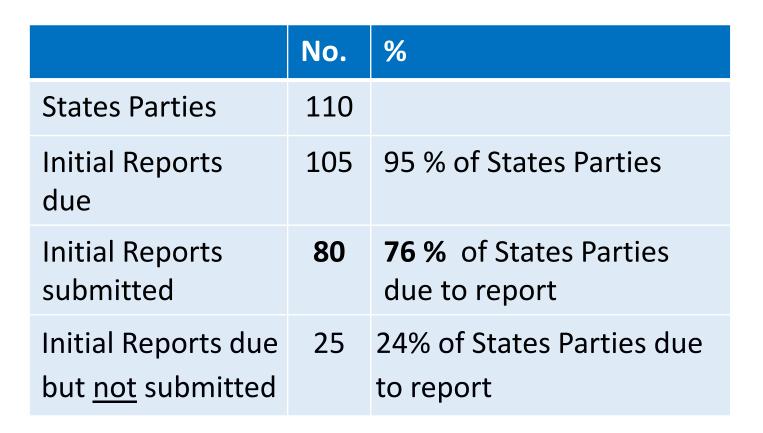

#### **Global statistics**

- States Parties that should have submitted an IR and DID
- States Parties that should have submitted an IR and DID NOT

## Initial reports Global statistics (cont.)

|                                   | No. | %                                        |
|-----------------------------------|-----|------------------------------------------|
| Initial Reports not made public   | 17  | 21% of Initial Reports submitted         |
| Initial Reports submitted on time | 42  | 53% of Initial Reports submitted         |
| Format of reports                 | 67  | 84% use CSP2 endorsed reporting template |
| No. of updated Initial Reports    | 5   |                                          |