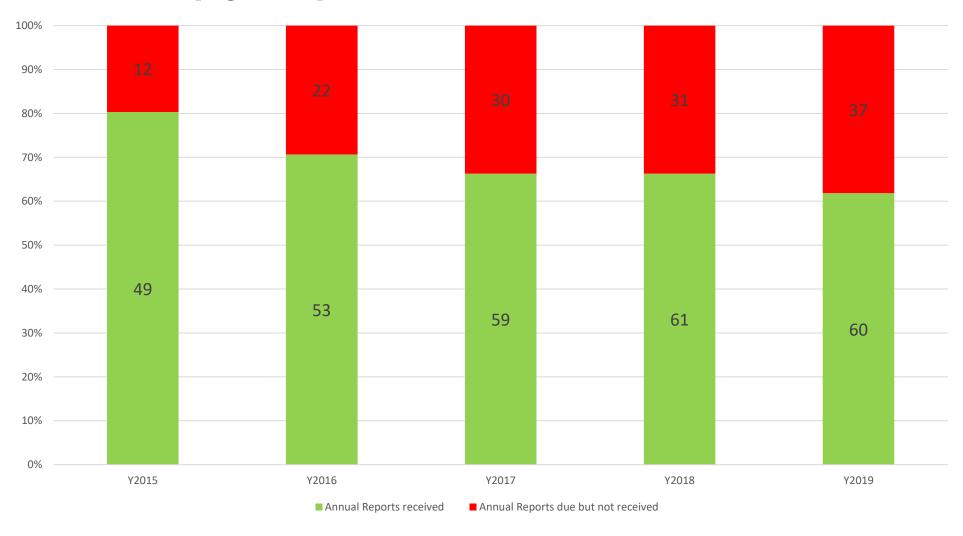

#### **Global statistics**

| Year         | Annual Reports<br>due | Annual Reports<br>submitted<br>(and due) | Annual Reports submitted (and not due) | Annual Reports<br>due but <u>not</u><br>submitted | Annual Reports not made public | Annual Reports submitted on time (< 7 days of 31 May deadline) |
|--------------|-----------------------|------------------------------------------|----------------------------------------|---------------------------------------------------|--------------------------------|----------------------------------------------------------------|
| 2015         | 61                    | 49 (80%)                                 | 3                                      | 12 (20%)                                          | 1 (2%)*                        | 28 (57%)**                                                     |
| 2016         | 75                    | 53 (71%)                                 | 1                                      | 22 (29%)                                          | 3 (6%)*                        | 31 (56%)**                                                     |
| 2017         | 89                    | 59 (66%)                                 |                                        | 30 (34%)                                          | 3 (5%)*                        | 37 (63%)**                                                     |
|              |                       | , ,                                      | 1                                      |                                                   | · ·                            | ,                                                              |
|              |                       |                                          |                                        |                                                   | ,                              | ,                                                              |
| 2018<br>2019 | 92<br>97              | 61 (66%)<br>60 (62%)                     | 1                                      | 31 (34%)<br>37 (38%)                              | 10 (16%)*<br>12 (20%)*         | 46 (75%)**<br>37 (61%)**                                       |

<sup>\*</sup> Of Annual Reports due and submitted

<sup>\*\*</sup> Of Annual Reports due