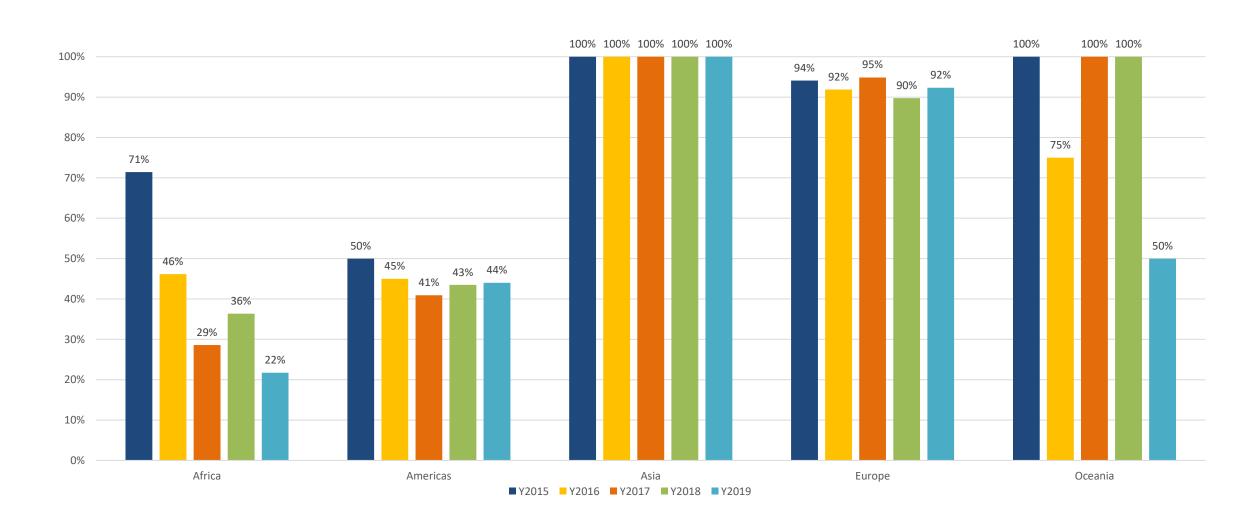

|                                        |                                                   | ,                              | ,                                                              |
| 2018<br>2019 | 92<br>97              | 61 (66%)<br>60 (62%)                     | 1                                      | 31 (34%)<br>37 (38%)                              | 10 (16%)*<br>12 (20%)*         | 46 (75%)**<br>37 (61%)**                                       |

<sup>\*</sup> Of Annual Reports due and submitted

<sup>\*\*</sup> Of Annual Reports due

## Annual reports 2015-2019



**Global statistics (by %)** 



### Annual reports 2015-2019



#### Global statistics (by no.)



## Annual reports 2015-2019

## ARMS TRADE TREATY

#### **Regional statistics**





#### **New features**

Find reports

| State party | Report year | Report status |
| All State Parties | All years | All statuses | Show reports |

| XISX | Export data to XLSX file |               |               |               |               |               | Reduce table ) |
|------|--------------------------|---------------|---------------|---------------|---------------|---------------|----------------|
|      | State party              | 2015          | 2016          | 2017          | 2018          | 2019          | 2020           |
| 1.   | Afghanistan              | No report due  |
| 2.   | Albania                  | 2015          | 2016          | 2017          | 2018          | 2019* 🕜       | Not yet due    |
| 2    | Astigus and Parkuda      | Not cubmitted | Not submitt