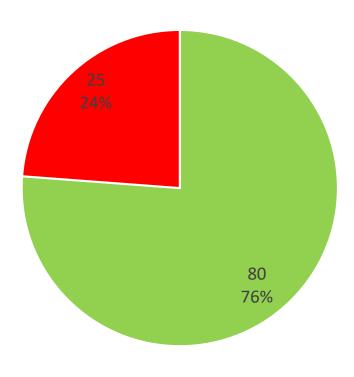

#### **Global statistics**

- States Parties that should have submitted an IR and DID
- States Parties that should have submitted an IR and DID NOT

## Initial reports Global statistics (cont.)

|                                   | No. | %                                        |
|-----------------------------------|-----|------------------------------------------|
| Initial Reports not made public   | 17  | 21% of Initial Reports submitted         |
| Initial Reports submitted on time | 42  | 53% of Initial Reports submitted         |
| Format of reports                 | 67  | 84% use CSP2 endorsed reporting template |
| No. of updated Initial Reports    | 5   |                                          |